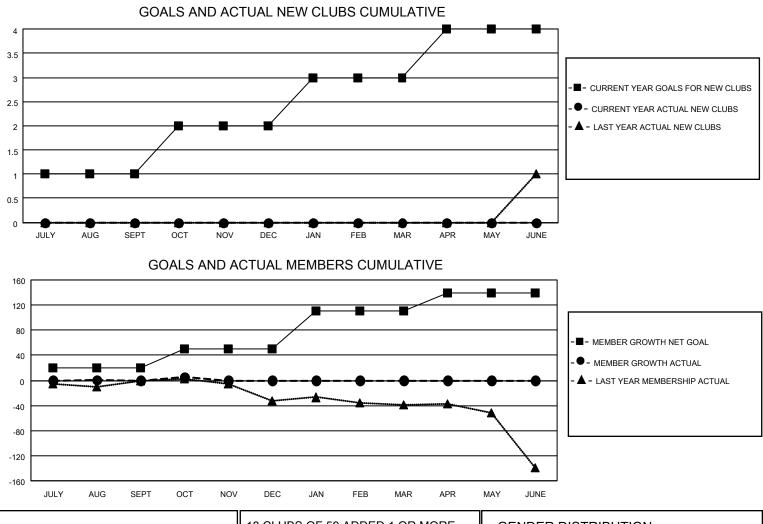

## LOCATION HAWAII

District 50

Results as of: 10/31/2020

| Clubs                 |               |           |               | Members               |                         |                         |                                                    |  |
|-----------------------|---------------|-----------|---------------|-----------------------|-------------------------|-------------------------|----------------------------------------------------|--|
| RESULTS FOR 2020-2021 |               |           |               | RESULTS FOR 2020-2021 |                         |                         |                                                    |  |
| QUARTER               | NEW CLUB GOAL | NEW CLUBS | DROPPED CLUBS | QUARTER MEM           | IBER GROWTH NET<br>GOAL | MEMBER GROWTH<br>ACTUAL | DROPPED<br>MEMBERS ACTUAL<br>(including transfers) |  |
| JULY/AUG/SEPT         | 1             | 0         | 0             | JULY/AUG/SEPT         | 20                      | 42                      | 34                                                 |  |
| OCT/NOV/DEC           | 1             | 0         | 0             | OCT/NOV/DEC           | 30                      | 22                      | 14                                                 |  |
| JAN/FEB/MAR           | 1             | 0         | 0             | JAN/FEB/MAR           | 60                      | 0                       | 0                                                  |  |
| APR/MAY/JUNE          | 1             | 0         | 0             | APR/MAY/JUNE          | 30                      | 0                       | 0                                                  |  |